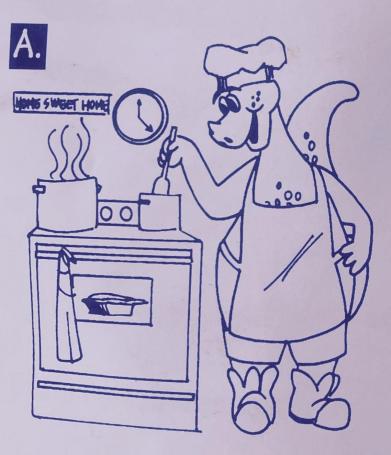

COFFEE
(ROTTEN) EGGS
FISH
FLOWERS
GARLIC

- PERFUME
- SMOKE
- SOAP
- SOUP

Can you find 10 differences between picture A and picture B?

3. Show FHS: 1. Sign 2. Clock 3. Pot 4. Utensil 5. Hat 6. Dials on stove 7. Apron 8. Shoes 9. Towel 9. Towel 10. Food in oven

## Can you draw a picture of Sniffy?

0 0

Says: "Use your senses around natural gas!"

Sniff