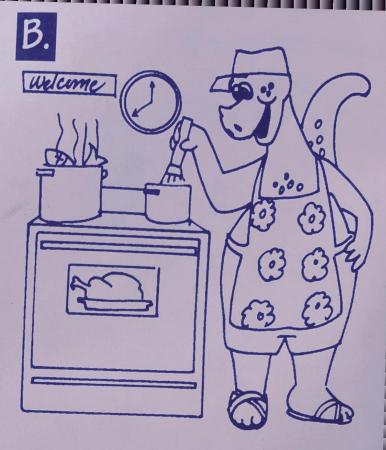

COFFEE
(ROTTEN) EGGS
FISH
FLOWERS
GARLIC

- PERFUME
- SMOKE
- SOAP
- SOUP

Can you find 10 differences between picture A and picture B?

3. Show FHS: 1. Sign 2. Clock 3. Pot 4. Utensil 5. Hat 6. Dials on stove 7. Apron 8. Shoes 9. Towel 9. Towel 10. Food in oven